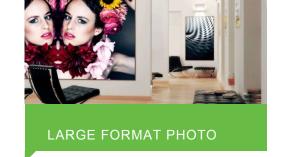

# SOLVENT PHOTO PAPER PE 240

glossy 3454, 240 g/m<sup>2</sup>

Premium PE coated photo paper for poster and photo applications

This PE coated, glossy photo paper is ideal for all high gloss advertising and photographic prints for indoor applications. In addition to its use with solvent ink printers, this paper also delivers outstanding results with latex and UV ink systems. Prints impress with high brilliance, a homogeneous gloss and quick drying times. The splashproof coating ensures a particularly durable and scratch resistant printed image. This high quality, stiff base paper also makes it possible to produce prints for long-term indoor use without lamination.