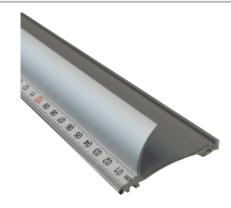

### Protecting you

With a full-length curved finger guard, the Keencut Safety Straight Edge protects operators, whatever their level of experience.

### Built to last

The Safety Straight Edge combines high-grade materials and superb engineering to offer years of reliable service. An embedded steel edge prevents wear to both the edge of the ruler and cutting tools.