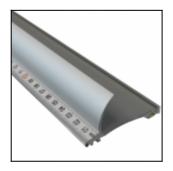

### Protecting you

With a full-length curved finger guard, the Keencut Safety Straight Edge protects operators, whatever their level of experience.

### Protecting your work

Two full-length grip cords steady the Safety Straight Edge without damaging sensitive surfaces.