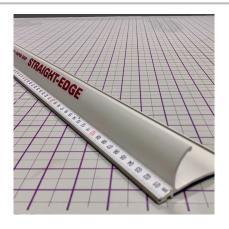

## Designed for your safety

You can rely on Keencut's industry-leading reputation for safety and quality, even when buying the simplest tool.

Our lightweight Safety Straight Edge is precision engineered for use in marking, drawing, pen-lining, scoring or cutting.

### For all sizes

Nine convenient sizes, ranging from 45cm (18") to 180cm (72"), can be ordered with either imperial (inch) or metric (cm) scales. If you require longer than 180cm (72"), you will need more rigidity and will need to purchase the <u>Simplex</u>.