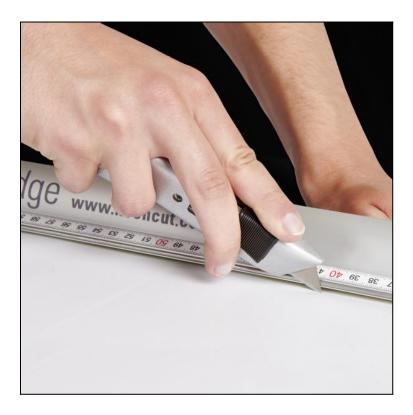

### Protecting you

With a full-length curved finger guard, the Keencut Safety Straight Edge protects operators, whatever their level of experience.

### Protecting your work

Two full-length grip cords steady the Safety Straight Edge without damaging sensitive surfaces.

### Built to last

The Safety Straight Edge combines high-grade materials and superb engineering to offer years of reliable service. An embedded steel edge prevents wear to both the edge of the ruler and cutting tools.