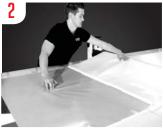

Place the substrate on the table. Align adhesive media on top of the substrate.

Lower roller onto media and substrate. Separate liner over the top of the roller.

<u>1.45M X 3.3M</u>

1.6M X 3.0M

1.6M X 4.0M

laminating signs and mounting boards.

Pull the roller along the table and then pull the roller in the other direction to finish.

Lift the roller back up and the application is done. No hassles and no bubbles!