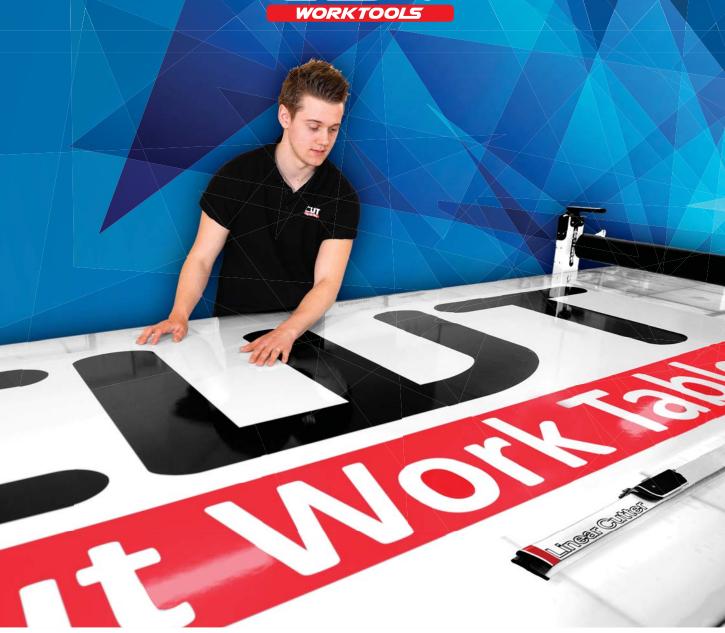

# FLATBED APPLICATORS

Ergonomically designed worktables that improve workflow. Made in Europe from hardened steel to ensure sturdy construction, available in a range of sizes and options to suit your needs. CWT Worktools Flatbed Applicators make mounting and laminating

laminating signs and mounting boards.

Pull the roller along the table and then pull the roller in the other direction to finish.

Lift the roller back up and the application is done. No hassles and no bubbles!