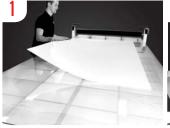

Place the substrate on the table. Align adhesive media on top of the substrate.

Lower roller onto media and substrate. Separate liner over the top of the roller.

<u>1.45M X 3.3M</u>

1.6M X 3.0M

1.6M X 4.0M

laminating signs and mounting boards.

Pull the roller along the table and then pull the roller in the other direction to finish.

Lift the roller back up and the application is done. No hassles and no bubbles!