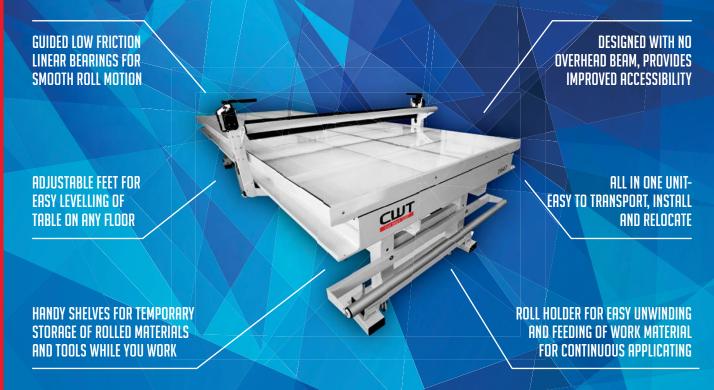

# FLATBED APPLICATORS

Ergonomically designed worktables that improve workflow. Made in Europe from hardened steel to ensure sturdy construction, available in a range of sizes and options to suit your needs. CWT Worktools Flatbed Applicators make mounting and laminating

laminating signs and mounting boards.

Pull the roller along the table and then pull the roller in the other direction to finish.

Lift the roller back up and the application is done. No hassles and no bubbles!