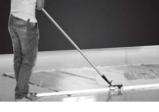

# LINEAR CUTTERS

TRIMS MEDIA IN ONE Go for precise long Cutting

INDUSTRIAL GRADE Hardened Steel Construction

EASY TO CHANGE BLADES For cutting a range of materials USE THE EXTENSION Rod to increase your Reach on larger Jobs

#### RAIL IS SMOOTH AND CUT Head glides accurately and easily over media

LIGHT WEIGHT -Easy to line up straight And carry between Jobs

The CWT Worktools Linear Cutters are designed for cutting accurately and easily. Made from high quality durable materials, the linear cutter can cut vinyl, fabric, carpet, PVC and rubber. All CWT Worktools linear cutters come with an extension rod to increase your reach for larger jobs and to

Position ruler and push the leaver on the side of the cut trolley to release the blade.

Use the cutter mounted on to a table or on the floor for short cutting jobs.

Make large cutting jobs easier and increase your reach with the extension rod.