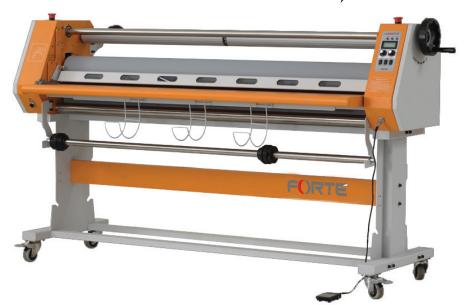

## FRANKLIN-1600EMTN

The Franklin 1600EMTN is a wide format cold laminating and mounting machine with heat assist. This heavy duty pressure sensitive laminator is designed to meet high capacity use while providing very high quality results. The Franklin has a powerful variable speed reversible motor and sturdy construction.

The Franklin 1600EMTN will easily mount to a thickness of 25mm with it's two large Silicone rollers to give you an even pressure in every application.

Laminate or mount foam boards, sheet metal, reflective sheeting and digital printing, no job is to hard. The Franklin 1600EMTN will be an asset to any sign business.

## **Variable Heat Assist**

The Franklin 1600EMTN Laminator comes complete with a variable heat assisted top roller. The roller heats up to 60°C to help reduce silvering effect which can occur during the laminating process.