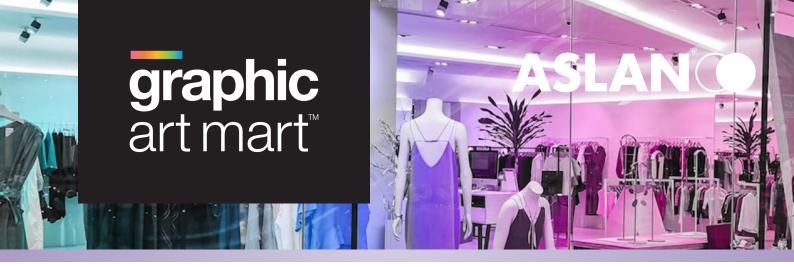

# TRANCEND BOUNDARIES WITH ASLAN'S DIVERSE **DICHROIC FILM SERIES**

Immerse yourself in the mesmerising world of our cutting-edge Dichroic Film. ASLAN introduces three extraordinary film ranges that redefine creativity. This revolutionary material combines transparency with vibrant, shifting colours, creating a dynamic visual experience that transcends traditional design

Usable for plotts or full surface applications, indoors and outdoors, on flat surfaces such as shop windows, acrylic, POP/POS displays and more. Create fluent colour effects using the transparent ColourShift ASLAN SE range.

### **ASLAN COLOURSHIFT SE 71 SERIES**

As colourful as pictures of our planets are these four dichroic, self-adhesive films. The opaque films are suitable for both, indoor and outdoor applications, and are first choice for eye-catching plotted claims, slogans, wall tattoos, logos etc. Changing viewing angles or lighting create a stunning fluent colour change.

Use it to create memorable campaigns so that people will remember shops, exhibition stands, brands etc. These colours are available: Aurora (pink to light blue), Alpha (magenta to yellow), Andromeda (copper to green) and Plasma (dark blue to green).