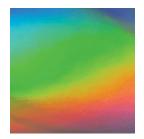

### **ASLAN HOLOGRAPHIC SE 72**

Aslan Holographic SE 72 is a silver self-adhesive film that shimmers in all colours of the rainbow. The PVC-free 50m PET film can be printed with Latex and UV curable inks as well as with screen-printing inks. Whether it's used as an eye-catching background, logo, sales display or for interior design with the self-adhesive holographic film you will have all attention on your advertising message. It can be used for short-lived campaigns as well as for long-lasting outdoor and indoor projects.

13150S HOLOGRAPHIC ASLSE72131501010