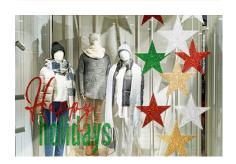

# DAZZLE YOUR WORLD WITH 5 GLITTER DECORATIVE COLOURS! EASY **APPLICATION, NO RESIDUE, AND HIGH-QUALITY FINISH!**

A dazzling self-adhesive decorative film with glitter particles, 350 µm thick and made of PET, offers a sparkling effect. Available in black, gold, silver, red, and green, it enhances smooth surfaces, adding glamour to shop displays, architectural features, and trade fair designs.

Suitable for glass, it has a double-sided colour effect with a slightly reduced glitter on the back. Easy to apply with its transparent carrier film, it features a silicon-coated liner for good lay flat qualities. ASLAN's water-based adhesive system ensures high transparency, excellent colour brilliance, and residuefree removal from glass and metal surfaces.