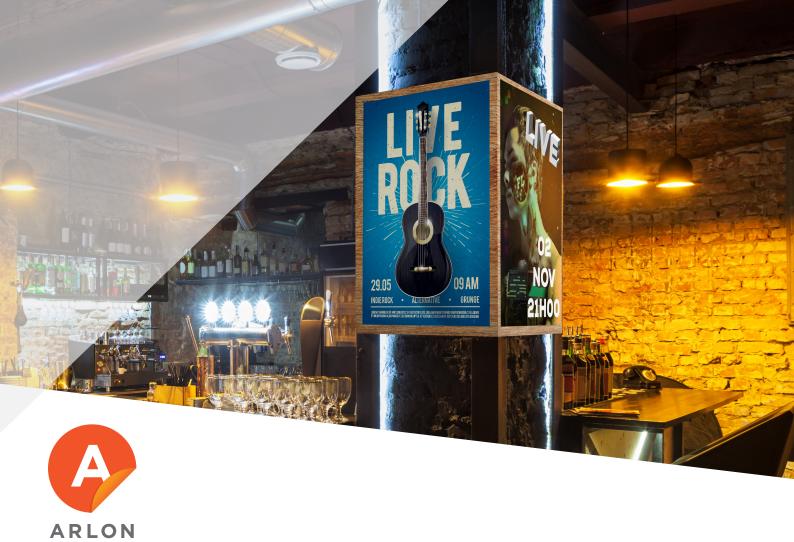

## **DPF 4550GT/MT**

DPF 4550GT/MT is an easy to install solution for your short to medium-term permanent applications at a competitive price point. DPF 4550GT/MT can be used for a wide range of applications including interior and exterior general signage. The high quality prints provide exceptional looking graphics and the permanent adhesive enables a long-term bond. DPF 4550GT/MT is the perfect product to suit your everyday signage needs.

## Applications:

- ▶ Standard Signage (Permanent)
- ▶ Display Graphics
- ▶ POP Displays
- ▶ Kiosks

| Performance & Physical Data |                     |
|-----------------------------|---------------------|
| Finish:                     | Gloss               |
| Durability                  | 5 Years             |
| (Unprinted):                |                     |
| Roll Widths:                | 1370mm / 1520mm     |
| Roll Lengths:               | 50 m                |
| Adhesive:                   | Permanent (Clear)   |
| Release Liner:              | Lay-Flat Polycoated |
| Ink                         | Eco-Solvent         |
| Compatibility:              | Solvent             |
|                             | UV                  |
|                             | Latex               |
| Compatible                  | Series 3450         |
| Overlaminate:               |                     |