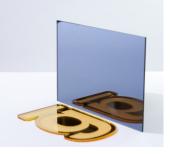

#### Versatile Sign & Decoration Panel

Acrycast® Acrylic is a premium quality branded product with over 20 years of proven performance in global markets. Offering a variety of colours, finishes, and thicknesses, as well as a wide range of sheet sizes. Acrycast® is a cast sheet that is manufactured by casting liquid methyl methacrylate between two plates of glass and putting it through a curing process. The sheets have outstanding physical, mechanical, optical and chemical resistance and thermal properties.

#### Mirror (9 Colours)

Ideal glass mirror substitute or where impactful mirror finishes are desired. Highly reflective.

Sheet Size: 2440mm x 1220mm

Sheet Thickness: 3mm

| SPECIFICATIONS          |                                                                  |  |
|-------------------------|------------------------------------------------------------------|--|
| Outdoor Durability      | 10 Years                                                         |  |
| Indoor Longevity        | $\star \star \star$                                              |  |
| Channel Letters         | ***                                                              |  |
| Digital Printing        | **                                                               |  |
| Chemical Resistance     | **                                                               |  |
| Rigidity                | $\star$ $\star$ *(Rigidity will increase as thickness increases) |  |
| Impact Resistance       | **                                                               |  |
| Illuminated Signage     | * (With the exception of opaque colours)                         |  |
| Bending                 |                                                                  |  |
| Thermoforming           |                                                                  |  |
| Laser Cutting           |                                                                  |  |
| Router Cutting          |                                                                  |  |
| ★ good   ★ ★ better   ★ | GOOD $\star$ $\star$ better $\star$ $\star$ best                 |  |